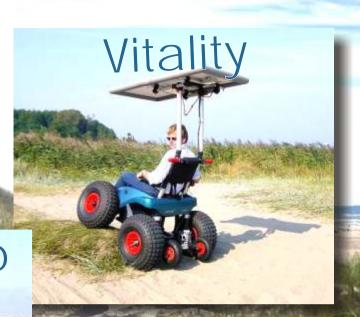

Ideal distribution of pressure on the ground due to large flexible low-pressure tires:

In fact a pedestrian puts a lot more pressure on the ground than cadWeazle's four balloon wheels.

Convenient joystick controls and freely customizable parameters allow for maximum comfort: All major control settings can be set according to your preferences.

This includes braking characteristics, steering behavior and acceleration rate to only name a few.

Care for a solar power upgrade?

A state-of-the-art solar roof turns your cadWeazle Energy into cadWeazle Solar for even greater range and a noticeable increase in energy efficiency. The panel will also shield you from weather and makes gas guzzlers look ridiculously noncurrent.

cadWeazle Energy

cadWeazle Solar

www.cadweazle.com