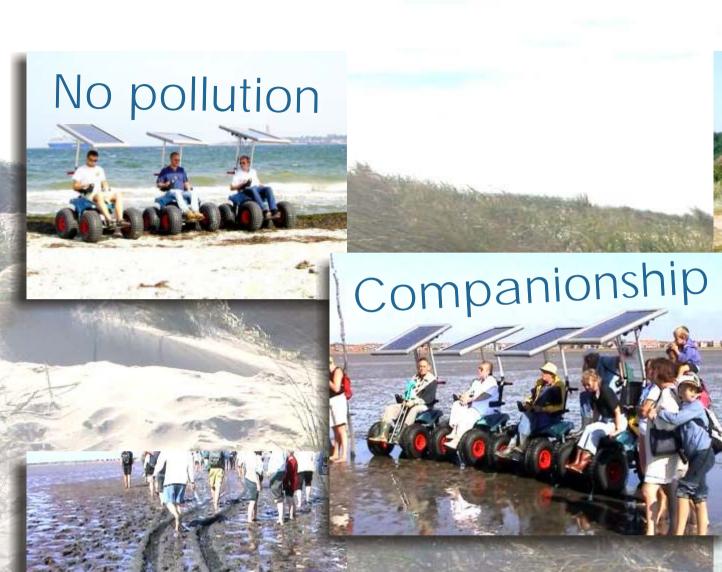

## cadWeazle - Beach and off road vehicles without limits

No more limits...

...adventure's yours

## A revolutionary sense of freedom!

A battery powered vehicle for any kind of difficult terrain far off paved roads and leveled sidewalks:

Ride in and through puddles, beaches, snow, mud flats, deserts or steppes. cadWeazle will prevail where all others fail!

## Eco friendly and efficient:

Powerful, splash water protected engines allow for smooth acceleration up to speeds of 3.7 mph (6 km/h). cadWeazle will neither produce emissions nor noise, a truly unrivaled 21<sup>st</sup> century battery vehicle.

Ideal distribution of pressure on the ground due to large flexible low-pressure tires:

In fact a pedestrian puts a lot more pressure on the ground than cadWeazle's four balloon wheels.

Convenient joystick controls and freely customizable parameters allow for maximum comfort: All major control settings can be set according to your preferences.

This includes braking characteristics, steering behavior and acceleration rate to only name a few.

Care for a solar power upgrade?

A state-of-the-art solar roof turns your cadWeazle Energy into cadWeazle Solar for even greater range and a noticeable increase in energy efficiency. The panel will also shield you from weather and makes gas guzzlers look ridiculously noncurrent.